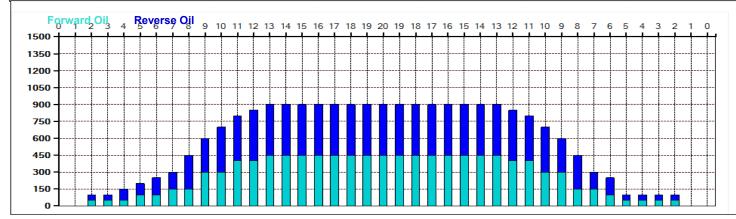

Oil Per Board: 50 uL
Volume Oil Total: 22,35 mL
Total Boards Crossed: 447 Boards

| $\mathbf{A}$ | Start | Stop | Loads | Speed | Crossed | Start | End  | Feet | T.Oil |
|--------------|-------|------|-------|-------|---------|-------|------|------|-------|
| 1            | 2L    | 2R   | 1     | 18    | 37      | 0.0   | 0.0  | 0.0  | 1850  |
| 2            | 5L    | 6R   | 1     | 18    | 30      | 0.0   | 2.5  | 2.5  | 1500  |
| 3            | 7L    | 7R   | 1     | 18    | 27      | 2.5   | 5.0  | 2.5  | 1350  |
| 4            | 9L    | 9R   | 3     | 18    | 69      | 5.0   | 12.6 | 7.6  | 3450  |
| 5            | 11L   | 11R  | 2     | 18    | 38      | 12.6  | 17.7 | 5.1  | 1900  |
| 6            | 13L   | 13R  | 1     | 18    | 15      | 17.7  | 20.2 | 2.5  | 750   |
| 7            | 2L    | 2R   | 0     | 22    | 0       | 20.2  | 41.0 | 20.8 | 0     |
|              |       |      |       |       |         |       |      |      |       |
|              |       |      |       |       |         |       |      |      |       |

Conditioner:
Type In or Select
One
TransferType:
Type In or Select
One

Forward

Reverse

Combined

Buff

| M | 4 | ▶. | M | Forward | Reverse | More | 7 |
|---|---|----|---|---------|---------|------|---|

|   | Start | Stop | Loads | Speed | Crossed | Start | End  | Feet  | T.Oil |
|---|-------|------|-------|-------|---------|-------|------|-------|-------|
| 1 | 2L    | 2R   | 0     | 30    | 0       | 41.0  | 32.0 | -9.0  | 0     |
| 2 | 12L   | 12R  | 1     | 18    | 17      | 32.0  | 29.5 | -2.5  | 850   |
| 3 | 10L   | 10R  | 2     | 18    | 42      | 29.5  | 24.4 | -5.1  | 2100  |
| 4 | 8L    | 8R   | 3     | 18    | 75      | 24.4  | 16.8 | -7.6  | 3750  |
| 5 | 6L    | 6R   | 1     | 18    | 29      | 16.8  | 14.3 | -2.5  | 1450  |
| 6 | 4L    | 6R   | 1     | 14    | 31      | 14.3  | 12.4 | -1.9  | 1550  |
| 7 | 2L    | 2R   | 1     | 14    | 37      | 12.4  | 10.5 | -1.9  | 1850  |
| 8 | 2L    | 2R   | 0     | 14    | 0       | 10.5  | 0.0  | -10.5 | 0     |
|   |       |      |       |       |         |       |      |       |       |