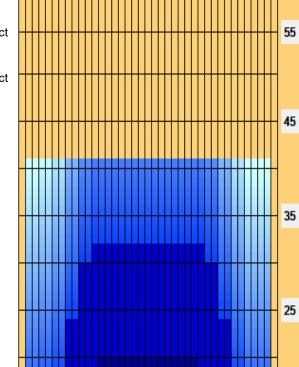

## **Eupart Open 2025**

15

5

Oil Pattern Distance: 41 Feet
Forward Oil Total: 10,8 mL
Forward Boards Crossed: 216 Boards

Reverse Brush Drop: 41 Feet
Reverse Oil Total: 11,55 mL
Reverse Boards Crossed: 231 Boards

Oil Per Board: 50 uL
Volume Oil Total: 22,35 mL
Total Boards Crossed: 447 Boards

| $\mathbf{A}$ | Start | Stop | Loads | Speed | Crossed | Start | End  | Feet | T.Oil |
|--------------|-------|------|-------|-------|---------|-------|------|------|-------|
| 1            | 2L    | 2R   | 1     | 18    | 37      | 0.0   | 0.0  | 0.0  | 1850  |
| 2            | 5L    | 6R   | 1     | 18    | 30      | 0.0   | 2.5  | 2.5  | 1500  |
| 3            | 7L    | 7R   | 1     | 18    | 27      | 2.5   | 5.0  | 2.5  | 1350  |
| 4            | 9L    | 9R   | 3     | 18    | 69      | 5.0   | 12.6 | 7.6  | 3450  |
| 5            | 11L   | 11R  | 2     | 18    | 38      | 12.6  | 17.7 | 5.1  | 1900  |
| 6            | 13L   | 13R  | 1     | 18    | 15      | 17.7  | 20.2 | 2.5  | 750   |
| 7            | 2L    | 2R   | 0     | 22    | 0       | 20.2  | 41.0 | 20.8 | 0     |
|              |       |      |       |       |         |       |      |      |       |
|              |       |      |       |       |         |       |      |      |       |