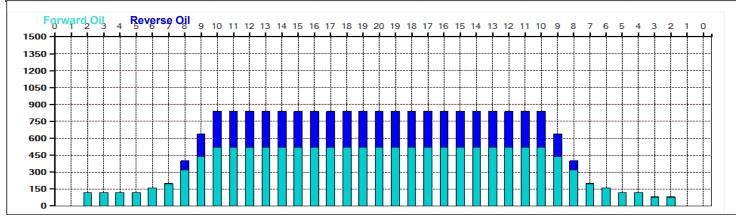

## **Jouluturnaus 2024**

Combined

Buff

55

45

Oil Pattern Distance: 38 Feet 38 Feet Reverse Brush Drop: **Forward Oil Total:** 14,04 mL **Reverse Oil Total:** 7,28 mL Forward Boards Crossed: 351 Boards

Oil Per Board: 40 uL **Volume Oil Total:** 21,32 mL 533 Boards Reverse Boards Crossed: 182 Boards **Total Boards Crossed:** 

| 4 | Start | Stop | Loads | Speed | Crossed | Start | End  | Feet | T.Oil |
|---|-------|------|-------|-------|---------|-------|------|------|-------|
| 1 | 2L    | 2R   | 2     | 14    | 74      | 0.0   | 1.9  | 1.9  | 2960  |
| 2 | 2L    | 4R   | 1     | 14    | 35      | 1.9   | 3.8  | 1.9  | 1400  |
| 3 | 6L    | 6R   | 1     | 18    | 29      | 3.8   | 6.3  | 2.5  | 1160  |
| 4 | 7L    | 7R   | 1     | 18    | 27      | 6.3   | 8.8  | 2.5  | 1080  |
| 5 | 8L    | 8R   | 3     | 18    | 75      | 8.8   | 16.4 | 7.6  | 3000  |
| 6 | 9L    | 9R   | 3     | 18    | 69      | 16.4  | 24.0 | 7.6  | 2760  |
| 7 | 10L   | 10R  | 2     | 18    | 42      | 24.0  | 29.1 | 5.1  | 1680  |
| 8 | 2L    | 2R   | 0     | 22    | 0       | 29.1  | 38.0 | 8.9  | 0     |
|   |       |      |       |       |         |       |      |      |       |
|   |       |      |       |       |         |       |      |      |       |

| 4 | Start | Stop | Loads | Speed | Crossed | Start | End  | Feet | T.Oil |
|---|-------|------|-------|-------|---------|-------|------|------|-------|
| 1 | 2L    | 2R   | 0     | 30    | 0       | 38.0  | 30.0 | -8.0 | 0     |
| 2 | 10L   | 10R  | 3     | 18    | 63      | 30.0  | 22.4 | -7.6 | 2520  |
| 3 | 9L    | 9R   | 3     | 18    | 69      | 22.4  | 14.8 | -7.6 | 2760  |
| 4 | 8L    | 8R   | 2     | 18    | 50      | 14.8  | 9.7  | -5.1 | 2000  |
| 5 | 2L    | 2R   | 0     | 14    | 0       | 9.7   | 0.0  | -9.7 | 0     |