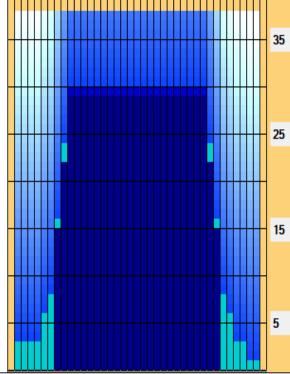

## **Jouluturnaus 2024**

Combined

Buff

55

45

Oil Pattern Distance: 38 Feet 38 Feet Reverse Brush Drop: **Forward Oil Total:** 14,04 mL **Reverse Oil Total:** 7,28 mL Forward Boards Crossed: 351 Boards

Oil Per Board: 40 uL **Volume Oil Total:** 21,32 mL 533 Boards Reverse Boards Crossed: 182 Boards **Total Boards Crossed:** 