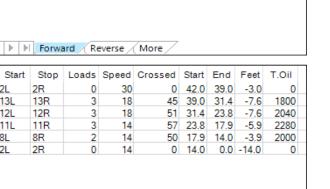

Forward

Reverse

Combined

Buff

| 1 2L 2R 0 30 0 42.0 39.0 -3.0 0   2 13L 13R 3 18 45 39.0 31.4 -7.6 1800   3 12L 12R 3 18 51 31.4 23.8 -7.6 2040   4 11L 11R 3 14 57 23.8 17.9 -5.9 2280   5 8L 8R 2 14 50 17.9 14.0 -3.9 2000   6 2L 2R 0 14 0 14.0 0.0 -14.0 0 |
|---------------------------------------------------------------------------------------------------------------------------------------------------------------------------------------------------------------------------------|
| 3 12L 12R 3 18 51 31.4 23.8 -7.6 2040   4 11L 11R 3 14 57 23.8 17.9 -5.9 2280   5 8L 8R 2 14 50 17.9 14.0 -3.9 2000                                                                                                             |
| 4 11L 11R 3 14 57 23.8 17.9 -5.9 2280 5 8L 8R 2 14 50 17.9 14.0 -3.9 2000                                                                                                                                                       |
| 5 8L 8R 2 14 50 17.9 14.0 -3.9 2000                                                                                                                                                                                             |
|                                                                                                                                                                                                                                 |
| 6 2L 2R 0 14 0 14.0 0.0 -14.0 0                                                                                                                                                                                                 |
|                                                                                                                                                                                                                                 |
|                                                                                                                                                                                                                                 |