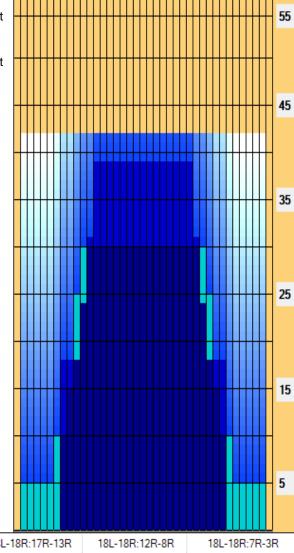

| Forward Oil Reverse Oil |                      |                     |                     |                      |                     |                      |  |  |  |  |
|-------------------------|----------------------|---------------------|---------------------|----------------------|---------------------|----------------------|--|--|--|--|
| Track Zone Ratio        | 7,06                 | 1,76                | 1                   | 1                    | 1,76                | 7,06                 |  |  |  |  |
| Description             | Outside Track:Middle | Middle Track:Middle | Inside Track:Middle | MIddle: Inside Track | Middle:Middle Track | Middle:Outside Track |  |  |  |  |
| Item                    | 3L-7L:18L-18R        | 8L-12L:18L-18R      | 13L-17L:18L-18R     | 18L-18R:17R-13R      | 18L-18R:12R-8R      | 18L-18R:7R-3R        |  |  |  |  |