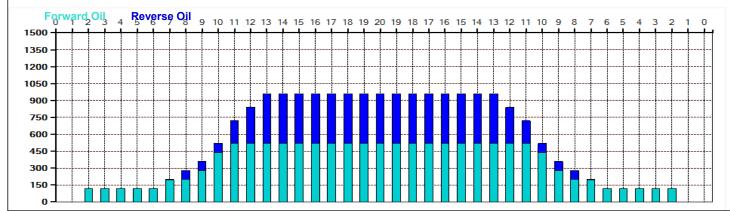

## Värisilmä turnaus 2024

Oil Pattern Distance: 42 Feet **Forward Oil Total:** 13,32 mL Forward Boards Crossed: 333 Boards Reverse Brush Drop: 42 Feet **Reverse Oil Total:** 8,12 mL Reverse Boards Crossed: 203 Boards Oil Per Board: 40 uL **Volume Oil Total:** 21,44 mL 536 Boards **Total Boards Crossed:** 

| 4 | Start | Stop | Loads | Speed | Crossed | Start | End  | Feet | T.Oil |
|---|-------|------|-------|-------|---------|-------|------|------|-------|
| 1 | 2L    | 2R   | 3     | 18    | 111     | 0.0   | 5.1  | 5.1  | 4440  |
| 2 | 7L    | 7R   | 2     | 18    | 54      | 5.1   | 10.2 | 5.1  | 2160  |
| 3 | 9L    | 9R   | 2     | 18    | 46      | 10.2  | 15.3 | 5.1  | 1840  |
| 4 | 10L   | 10R  | 2     | 18    | 42      | 15.3  | 20.4 | 5.1  | 1680  |
| 5 | 10L   | 10R  | 2     | 18    | 42      | 20.4  | 25.5 | 5.1  | 1680  |
| 6 | 11L   | 11R  | 2     | 18    | 38      | 25.5  | 30.6 | 5.1  | 1520  |
| 7 | 2L    | 2R   | 0     | 22    | 0       | 30.6  | 42.0 | 11.4 | 0     |
|   |       |      |       |       |         |       |      |      |       |
|   |       |      |       |       |         |       |      |      |       |
|   |       |      |       |       |         |       |      |      |       |
|   |       |      |       |       |         |       |      |      |       |
|   |       |      |       |       |         |       |      |      |       |