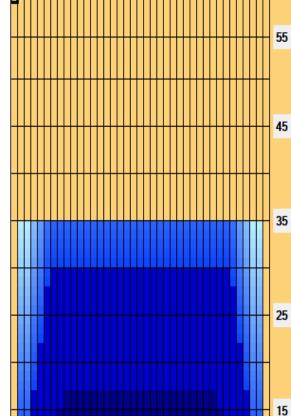

## kesäkisa osa2 2024

5

Oil Pattern Distance: 35 Feet **Forward Oil Total:** 10,62 mL Forward Boards Crossed: 236 Boards

35 Feet Reverse Brush Drop: **Reverse Oil Total:** 12,735 mL Reverse Boards Crossed: 283 Boards Oil Per Board: 45 uL **Volume Oil Total:** 23,355 mL 519 Boards **Total Boards Crossed:** 

|       | Start | Stop | Loads | Speed | Crossed | Start | End  | Feet | T.Oil |
|-------|-------|------|-------|-------|---------|-------|------|------|-------|
| 1     | 2L    | 2R   | 2     | 18    | 74      | 0.0   | 2.5  | 2.5  | 3330  |
| 2 9   | 5L    | 5R   | 1     | 18    | 31      | 2.5   | 5.0  | 2.5  | 1395  |
| 3 (   | 6L    | 6R   | 2     | 18    | 58      | 5.0   | 10.1 | 5.1  | 2610  |
| 4     | 8L    | 8R   | 2     | 18    | 50      | 10.1  | 15.2 | 5.1  | 2250  |
| 5 9   | 9L    | 9R   | 1     | 18    | 23      | 15.2  | 17.7 | 2.5  | 1035  |
| 3     | 2L    | 2R   | . 0   | 22    | 0       | 17.7  | 31.0 | 13.3 | 0     |
| 7   2 | 2L    | 2R   | 0     | 22    | 0       | 31.0  | 35.0 | 4.0  | 0     |

Conditioner: Type In or Select One TransferType: Type In or Select One

Forward

Reverse

Combined

Buff

|   | Start | Stop | Loads | Speed | Crossed | Start | End  | Feet | T.Oil |
|---|-------|------|-------|-------|---------|-------|------|------|-------|
| 1 | 2L    | 2R   | 0     | 30    | 0       | 35.0  | 30.0 | -5.0 | 0     |
| 2 | 7L    | 7R   | 1     | 18    | 27      | 30.0  | 27.5 | -2.5 | 1215  |
| 3 | 6L    | 6R   | 2     | 18    | 58      | 27.5  | 22.4 | -5.1 | 2610  |
| 4 | 5L    | 5R   | 2     | 18    | 62      | 22.4  | 17.3 | -5.1 | 2790  |
| 5 | 4L    | 4R   | 3     | 18    | 99      | 17.3  | 9.7  | -7.6 | 4455  |
| _ |       |      |       |       |         |       |      |      |       |

6 2L 7 2L 37 9.7 7.8 -1.9 0 7.8 0.0 -7.8

| Item             | 3L-7L:18L-18R        | 8L-12L:18L-18R      | 13L-17L:18L-18R     | 18L-18R:17R-13R      | 18L-18R:12R-8R      | 18L-18R:7R-3R        |
|------------------|----------------------|---------------------|---------------------|----------------------|---------------------|----------------------|
| Description      | Outside Track:Middle | Middle Track:Middle | Inside Track:Middle | MIddle: Inside Track | Middle:Middle Track | Middle:Outside Track |
| Track Zone Ratio | 1,89                 | 1,01                | 1                   | 1                    | 1,01                | 1,89                 |