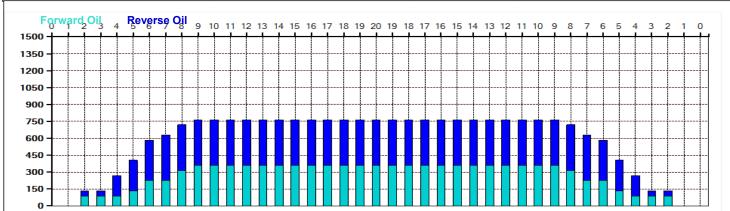

## kesäkisa osa2 2024

5

Oil Pattern Distance: 35 Feet **Forward Oil Total:** 10,62 mL Forward Boards Crossed: 236 Boards

35 Feet Reverse Brush Drop: **Reverse Oil Total:** 12,735 mL Reverse Boards Crossed: 283 Boards Oil Per Board: 45 uL **Volume Oil Total:** 23,355 mL 519 Boards **Total Boards Crossed:** 

|       | Start | Stop | Loads | Speed | Crossed | Start | End  | Feet | T.Oil |
|-------|-------|------|-------|-------|---------|-------|------|------|-------|
| 1     | 2L    | 2R   | 2     | 18    | 74      | 0.0   | 2.5  | 2.5  | 3330  |
| 2 9   | 5L    | 5R   | 1     | 18    | 31      | 2.5   | 5.0  | 2.5  | 1395  |
| 3 (   | 6L    | 6R   | 2     | 18    | 58      | 5.0   | 10.1 | 5.1  | 2610  |
| 4     | 8L    | 8R   | 2     | 18    | 50      | 10.1  | 15.2 | 5.1  | 2250  |
| 5 9   | 9L    | 9R   | 1     | 18    | 23      | 15.2  | 17.7 | 2.5  | 1035  |
| 3     | 2L    | 2R   | . 0   | 22    | 0       | 17.7  | 31.0 | 13.3 | 0     |
| 7   2 | 2L    | 2R   | 0     | 22    | 0       | 31.0  | 35.0 | 4.0  | 0     |

Conditioner: Type In or Select One TransferType: Type In or Select One

Forward

Reverse

Combined

Buff

|   | Start | Stop | Loads | Speed | Crossed | Start | End  | Feet | T.Oil |
|---|-------|------|-------|-------|---------|-------|------|------|-------|
| 1 | 2L    | 2R   | 0     | 30    | 0       | 35.0  | 30.0 | -5.0 | 0     |
| 2 | 7L    | 7R   | 1     | 18    | 27      | 30.0  | 27.5 | -2.5 | 1215  |
| 3 | 6L    | 6R   | 2     | 18    | 58      | 27.5  | 22.4 | -5.1 | 2610  |
| 4 | 5L    | 5R   | 2     | 18    | 62      | 22.4  | 17.3 | -5.1 | 2790  |
| 5 | 4L    | 4R   | 3     | 18    | 99      | 17.3  | 9.7  | -7.6 | 4455  |
| _ |       |      |       |       |         |       |      |      |       |

6 2L 7 2L 37 9.7 7.8 -1.9 0 7.8 0.0 -7.8

| Item             | 3L-7L:18L-18R        | 8L-12L:18L-18R      | 13L-17L:18L-18R     | 18L-18R:17R-13R      | 18L-18R:12R-8R      | 18L-18R:7R-3R        |
|------------------|----------------------|---------------------|---------------------|----------------------|---------------------|----------------------|
| Description      | Outside Track:Middle | Middle Track:Middle | Inside Track:Middle | MIddle: Inside Track | Middle:Middle Track | Middle:Outside Track |
| Track Zone Ratio | 1,89                 | 1,01                | 1                   | 1                    | 1,01                | 1,89                 |