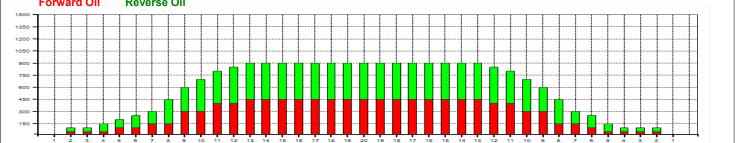

I ← → ▶ Forward Reverse More

| Item                    | 3L-7L:18L-18R        | 8L-12L:18L-18R      | 13L-17L:18L-18R     | 18L-18R:17R-13R      | 18L-18R:12R-8R      | 18L-18R:7R-3R        |
|-------------------------|----------------------|---------------------|---------------------|----------------------|---------------------|----------------------|
| Description             | Outside Track:Middle | Middle Track:Middle | Inside Track:Middle | Mlddle: Inside Track | Middle:Middle Track | Middle:Outside Track |
| Track Zone Ratio        | 4.5                  | 1.32                | 1                   | 1                    | 1.32                | 5                    |
| Forward Oil Reverse Oil |                      |                     |                     |                      |                     |                      |
| 1350                    |                      |                     |                     | <del>}}</del>        |                     | <del>  + </del>      |