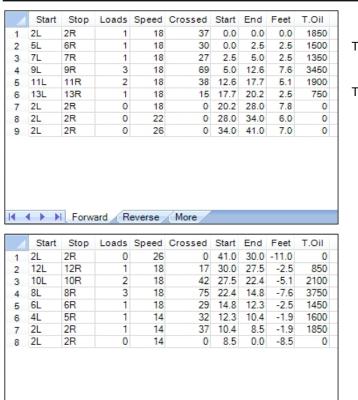

## Joulun erikoinen.

41 Feet Oil Pattern Distance: **Reverse Brush Drop:** 39 Feet Oil Per Board: 50 uL **Forward Oil Total: Reverse Oil Total: Volume Oil Total:** 10.8 mL 11.6 mL 22.4 mL Forward Boards Crossed: 216 Boards **Reverse Boards Crossed: Total Boards Crossed:** 232 Boards 448 Boards

Conditioner: Type In or Select One TransferType: Type In or Select One

Reverse

Combined

Buff

Pattern designed for Kegel's Transfer Brush system | Lane Surface: FUNK | Conditioner: Infinity | Note: The pattern plays tougher than the ratio indicates because of the lane surface it will be played on.