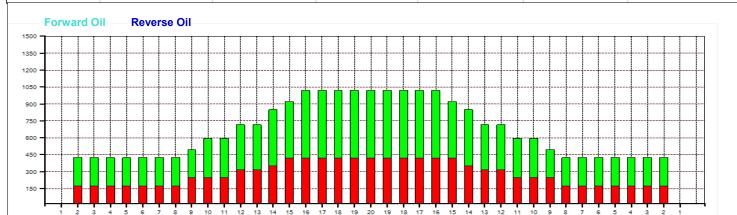

Oil Per Board: Multiple uL
Volume Oil Total: 24,9 mL
Total Boards Crossed: 588 Boards

| 1     2L     2R     5     35     18     185     0.0     10.2     10.2     8       2     9L     9R     2     35     18     46     10.2     15.3     5.1     2       3     12L     12R     2     35     18     34     15.3     20.4     5.1     1       4     14L     14R     1     35     18     13     20.4     22.9     2.5       5     15L     15R     2     35     18     22     22.9     28.0     5.1       6     2L     2R     0     35     22     0     28.0     37.0     9.0 |
|-------------------------------------------------------------------------------------------------------------------------------------------------------------------------------------------------------------------------------------------------------------------------------------------------------------------------------------------------------------------------------------------------------------------------------------------------------------------------------------|
| 3 12L 12R 2 35 18 34 15.3 20.4 5.1 1<br>4 14L 14R 1 35 18 13 20.4 22.9 2.5<br>5 15L 15R 2 35 18 22 22.9 28.0 5.1<br>6 2L 2R 0 35 22 0 28.0 37.0 9.0                                                                                                                                                                                                                                                                                                                                 |
| 4 14L 14R 1 35 18 13 20.4 22.9 2.5<br>5 15L 15R 2 35 18 22 22.9 28.0 5.1<br>6 2L 2R 0 35 22 0 28.0 37.0 9.0                                                                                                                                                                                                                                                                                                                                                                         |
| 5 15L 15R 2 35 18 22 22.9 28.0 5.1<br>6 2L 2R 0 35 22 0 28.0 37.0 9.0                                                                                                                                                                                                                                                                                                                                                                                                               |
| B 2L 2R 0 35 22 0 28.0 37.0 9.0                                                                                                                                                                                                                                                                                                                                                                                                                                                     |
| 22 21 0 33 22 0 200 3110 310                                                                                                                                                                                                                                                                                                                                                                                                                                                        |
|                                                                                                                                                                                                                                                                                                                                                                                                                                                                                     |
| 7 2L 2R 0 35 26 0 37.0 44.0 7.0                                                                                                                                                                                                                                                                                                                                                                                                                                                     |

Conditioner:
Type In or Select
One
TransferType:
Type In or Select
One

Forward

Reverse

Combined

Buff

|   |       |      |       |      |       |         |       | _    |       |       |
|---|-------|------|-------|------|-------|---------|-------|------|-------|-------|
| 4 | Start | Stop | Loads | Mics | Speed | Crossed | Start | End  | Feet  | T.Oil |
| 1 | 2L    | 2R   | 0     | 50   | 18    | 0       | 44.0  | 39.0 | -5.0  | 0     |
| 2 | 16L   | 16R  | 2     | 50   | 18    | 18      | 39.0  | 33.9 | -5.1  | 810   |
| 3 | 14L   | 14R  | 2     | 50   | 18    | 26      | 33.9  | 28.8 | -5.1  | 1170  |
| 4 | 12L   | 12R  | 1     | 50   | 18    | 17      | 28.8  | 26.3 | -2.5  | 765   |
| 5 | 10L   | 10R  | 2     | 50   | 18    | 42      | 26.3  | 21.2 | -5.1  | 1890  |
| 6 | 2L    | 2R   | 5     | 50   | 14    | 185     | 21.2  | 11.3 | -9.9  | 8325  |
| 7 | 2L    | 2R   | 0     | 40   | 14    | 0       | 11.3  | 0.0  | -11.3 | 0     |