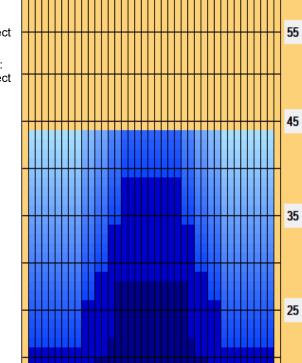

## **Syysturnaus**

15

5

Oil Pattern Distance: 44 Feet
Forward Oil Total: 10,5 mL
Forward Boards Crossed: 300 Boards

Reverse Brush Drop: 39 Feet
Reverse Oil Total: 14,4 mL
Reverse Boards Crossed: 288 Boards

Oil Per Board: Multiple uL
Volume Oil Total: 24,9 mL
Total Boards Crossed: 588 Boards

| 1     2L     2R     5     35     18     185     0.0     10.2     10.2     8       2     9L     9R     2     35     18     46     10.2     15.3     5.1     2       3     12L     12R     2     35     18     34     15.3     20.4     5.1     1       4     14L     14R     1     35     18     13     20.4     22.9     2.5       5     15L     15R     2     35     18     22     22.9     28.0     5.1       6     2L     2R     0     35     22     0     28.0     37.0     9.0 |
|-------------------------------------------------------------------------------------------------------------------------------------------------------------------------------------------------------------------------------------------------------------------------------------------------------------------------------------------------------------------------------------------------------------------------------------------------------------------------------------|
| 3 12L 12R 2 35 18 34 15.3 20.4 5.1 1<br>4 14L 14R 1 35 18 13 20.4 22.9 2.5<br>5 15L 15R 2 35 18 22 22.9 28.0 5.1<br>6 2L 2R 0 35 22 0 28.0 37.0 9.0                                                                                                                                                                                                                                                                                                                                 |
| 4 14L 14R 1 35 18 13 20.4 22.9 2.5<br>5 15L 15R 2 35 18 22 22.9 28.0 5.1<br>6 2L 2R 0 35 22 0 28.0 37.0 9.0                                                                                                                                                                                                                                                                                                                                                                         |
| 5 15L 15R 2 35 18 22 22.9 28.0 5.1<br>6 2L 2R 0 35 22 0 28.0 37.0 9.0                                                                                                                                                                                                                                                                                                                                                                                                               |
| B 2L 2R 0 35 22 0 28.0 37.0 9.0                                                                                                                                                                                                                                                                                                                                                                                                                                                     |
| 22 21 0 33 22 0 200 3110 310                                                                                                                                                                                                                                                                                                                                                                                                                                                        |
|                                                                                                                                                                                                                                                                                                                                                                                                                                                                                     |
| 7 2L 2R 0 35 26 0 37.0 44.0 7.0                                                                                                                                                                                                                                                                                                                                                                                                                                                     |