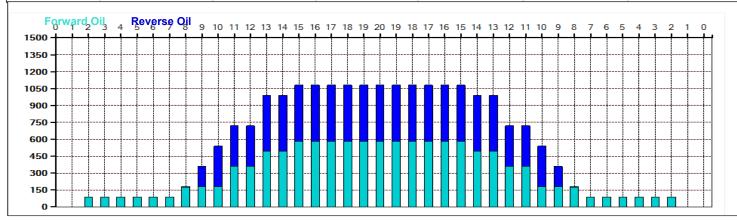

## Kesäkisa-23

45 uL

21,96 mL

Oil Pattern Distance:40 FeetReverse Brush Drop:40 FeetOil Per Board:Forward Oil Total:12,015 mLReverse Oil Total:9,945 mLVolume Oil Total:Forward Boards Crossed:267 BoardsReverse Boards Crossed:221 BoardsTotal Boards Crossed:

|     | Start | Stop | Loads  | Speed   | Crossed | Start | End  | Feet | T.Oil |
|-----|-------|------|--------|---------|---------|-------|------|------|-------|
| 1   | 2L    | 2R   | 2      | 18      | 74      | 0.0   | 2.5  | 2.5  | 3330  |
| 2   | 8L    | 8R   | 2      | 18      | 50      | 2.5   | 7.6  | 5.1  | 2250  |
| 3   | 11L   | 11R  | 4      | 18      | 76      | 7.6   | 17.8 | 10.2 | 3420  |
| 4   | 13L   | 13R  | 3      | 22      | 45      | 17.8  | 27.1 | 9.3  | 2025  |
| 5   | 15L   | 15R  | 2      | 22      | 22      | 27.1  | 33.3 | 6.2  | 990   |
| 6   | 2L    | 2R   | 0      | 22      | 0       | 33.3  | 40.0 | 6.7  | 0     |
|     |       |      |        |         |         |       |      |      |       |
| M L |       | Foor | ard Re | Norse . | More /  |       |      |      |       |

| M |       |      |       |       |         |       |      |       |       |
|---|-------|------|-------|-------|---------|-------|------|-------|-------|
|   | Start | Stop | Loads | Speed | Crossed | Start | End  | Feet  | T.Oil |
| 1 | 2L    | 2R   | 0     | 30    | 0       | 40.0  | 35.0 | -5.0  | 0     |
| 2 | 13L   | 13R  | 3     | 18    | 45      | 35.0  | 27.4 | -7.6  | 2025  |
| 3 | 10L   | 10R  | 4     | 14    | 84      | 27.4  | 19.5 | -7.9  | 3780  |
| 4 | 9L    | 9R   | 4     | 14    | 92      | 19.5  | 11.6 | -7.9  | 4140  |
| 5 | 2L    | 2R   | 0     | 14    | 0       | 11.6  | 0.0  | -11.6 | 0     |
|   |       |      |       |       |         |       |      |       |       |