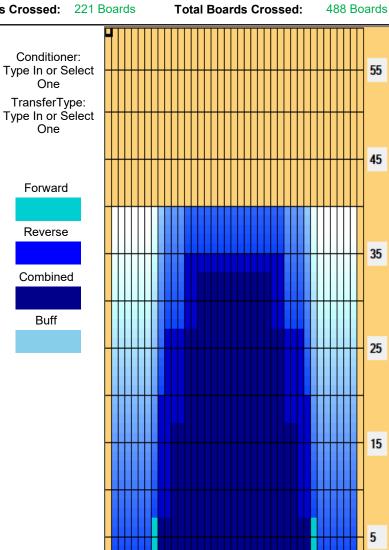

## Kesäkisa-23

45 uL

21,96 mL

Oil Pattern Distance:40 FeetReverse Brush Drop:40 FeetOil Per Board:Forward Oil Total:12,015 mLReverse Oil Total:9,945 mLVolume Oil Total:Forward Boards Crossed:267 BoardsReverse Boards Crossed:221 BoardsTotal Boards Crossed:

|     | Start | Stop | Loads  | Speed   | Crossed | Start | End  | Feet | T.Oil |
|-----|-------|------|--------|---------|---------|-------|------|------|-------|
| 1   | 2L    | 2R   | 2      | 18      | 74      | 0.0   | 2.5  | 2.5  | 3330  |
| 2   | 8L    | 8R   | 2      | 18      | 50      | 2.5   | 7.6  | 5.1  | 2250  |
| 3   | 11L   | 11R  | 4      | 18      | 76      | 7.6   | 17.8 | 10.2 | 3420  |
| 4   | 13L   | 13R  | 3      | 22      | 45      | 17.8  | 27.1 | 9.3  | 2025  |
| 5   | 15L   | 15R  | 2      | 22      | 22      | 27.1  | 33.3 | 6.2  | 990   |
| 6   | 2L    | 2R   | 0      | 22      | 0       | 33.3  | 40.0 | 6.7  | 0     |
|     |       |      |        |         |         |       |      |      |       |
| M L |       | Foor | ard Re | Norse . | More /  |       |      |      |       |

| M |       |      |       |       |         |       |      |       |       |
|---|-------|------|-------|-------|---------|-------|------|-------|-------|
|   | Start | Stop | Loads | Speed | Crossed | Start | End  | Feet  | T.Oil |
| 1 | 2L    | 2R   | 0     | 30    | 0       | 40.0  | 35.0 | -5.0  | 0     |
| 2 | 13L   | 13R  | 3     | 18    | 45      | 35.0  | 27.4 | -7.6  | 2025  |
| 3 | 10L   | 10R  | 4     | 14    | 84      | 27.4  | 19.5 | -7.9  | 3780  |
| 4 | 9L    | 9R   | 4     | 14    | 92      | 19.5  | 11.6 | -7.9  | 4140  |
| 5 | 2L    | 2R   | 0     | 14    | 0       | 11.6  | 0.0  | -11.6 | 0     |
|   |       |      |       |       |         |       |      |       |       |