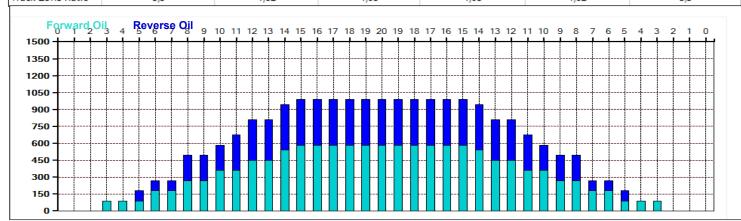

## Talviturnaus-23

5

Oil Pattern Distance: 42 Feet 42 Feet Oil Per Board: **Reverse Brush Drop:** 45 uL **Forward Oil Total:** 13,095 mL **Reverse Oil Total:** 9,225 mL **Volume Oil Total:** 22,32 mL Reverse Boards Crossed: 205 Boards 496 Boards Forward Boards Crossed: 291 Boards **Total Boards Crossed:** 