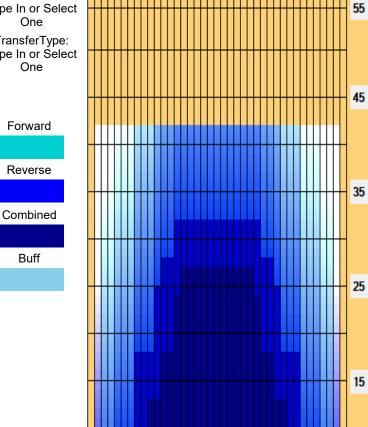

Conditioner: Type In or Select One TransferType: Type In or Select One

| Item             | 3L-7L:18L-18R        | 8L-12L:18L-18R      | 13L-17L:18L-18R     | 18L-18R:17R-13R      | 18L-18R:12R-8R      | 18L-18R:7R-3R        |
|------------------|----------------------|---------------------|---------------------|----------------------|---------------------|----------------------|
| Description      | Outside Track:Middle | Middle Track:Middle | Inside Track:Middle | MIddle: Inside Track | Middle:Middle Track | Middle:Outside Track |
| Track Zone Ratio | 5.5                  | 162                 | 1.05                | 1.05                 | 1.62                | 5.5                  |