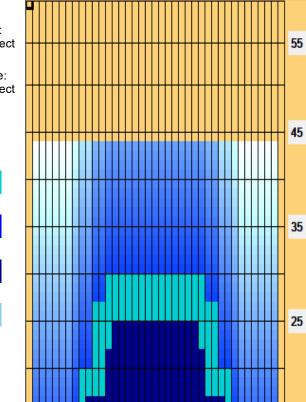

## Talviturnaus-2022

15

Oil Pattern Distance: 44 Feet
Forward Oil Total: 19.5 mL
Forward Boards Crossed: 390 Boards

Reverse Brush Drop: 33 Feet
Reverse Oil Total: 6.75 mL
Reverse Boards Crossed: 135 Boards

Oil Per Board: 50 uL
Volume Oil Total: 26.25 mL
Total Boards Crossed: 525 Boards

|   | Start | Stop | Loads | Speed | Crossed | Start | End  | Feet | T.Oil |
|---|-------|------|-------|-------|---------|-------|------|------|-------|
| 1 | 2L    | 2R   | 6     | 14    | 222     | 0.0   | 9.9  | 9.9  | 11100 |
| 2 | 8L    | 8R   | 2     | 18    | 50      | 9,9   | 15.0 | 5.1  | 2500  |
| 3 | 9L    | 9R   | 2     | 18    | 46      | 15.0  | 20.1 | 5.1  | 2300  |
| 4 | 11L   | 11R  | 3     | 18    | 57      | 20.1  | 27.7 | 7.6  | 2850  |
| 5 | 13L   | 13R  | 1     | 18    | 15      | 27.7  | 30.2 | 2.5  | 750   |
|   | 2L    | 2R   | 0     | 22    | 0       | 30.2  | 37.0 | 6.8  | 0     |
|   | 2L    | 2R   | 0     | 22    | 0       | 37.0  | 41.0 | 4.0  | 0     |
| 8 | 2L    | 2R   | 0     | 22    | 0       | 41.0  | 44.0 | 3.0  | 0     |