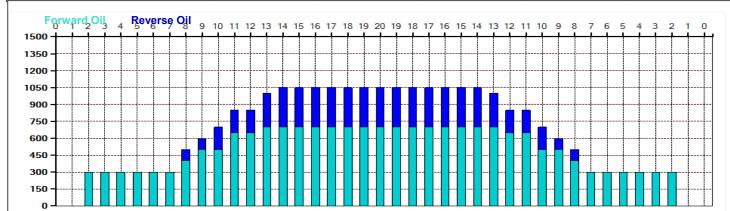

Oil Per Board: 50 uL
Volume Oil Total: 26.25 mL
Total Boards Crossed: 525 Boards

|   | Start | Stop | Loads | Speed | Crossed | Start | End  | Feet | T.Oil |
|---|-------|------|-------|-------|---------|-------|------|------|-------|
| 1 | 2L    | 2R   | 6     | 14    | 222     | 0.0   | 9.9  | 9.9  | 11100 |
| 2 | 8L    | 8R   | 2     | 18    | 50      | 9,9   | 15.0 | 5.1  | 2500  |
| 3 | 9L    | 9R   | 2     | 18    | 46      | 15.0  | 20.1 | 5.1  | 2300  |
| 4 | 11L   | 11R  | 3     | 18    | 57      | 20.1  | 27.7 | 7.6  | 2850  |
| 5 | 13L   | 13R  | 1     | 18    | 15      | 27.7  | 30.2 | 2.5  | 750   |
|   | 2L    | 2R   | 0     | 22    | 0       | 30.2  | 37.0 | 6.8  | 0     |
|   | 2L    | 2R   | 0     | 22    | 0       | 37.0  | 41.0 | 4.0  | 0     |
| 8 | 2L    | 2R   | 0     | 22    | 0       | 41.0  | 44.0 | 3.0  | 0     |

| Conditioner:<br>Type In or Select<br>One  |
|-------------------------------------------|
| TransferType:<br>Type In or Select<br>One |

Forward

Reverse

Combined

Buff

|   | Start | Stop | Loads | Speed | Crossed | Start | End  | Feet  | T.Oil |
|---|-------|------|-------|-------|---------|-------|------|-------|-------|
| 1 | 2L    | 2R   | 0     | 22    | 0       | 44.0  | 25.0 | -19.0 | 0     |
| 2 | 14L   | 14R  | 1     | 22    | 13      | 25.0  | 21.9 | -3.1  | 650   |
| 3 | 13L   | 13R  | 2     | 18    | 30      | 21.9  | 16.8 | -5.1  | 1500  |
| 4 | 10L   | 10R  | 2     | 18    | 42      | 16.8  | 11.7 | -5.1  | 2100  |
| 5 | 8L    | 8R   | 2     | 18    | 50      | 11.7  | 6.6  | -5.1  | 2500  |
| 6 | 2L    | 2R   | 0     | 14    | 0       | 6.6   | 0.0  | -6.6  | 0     |