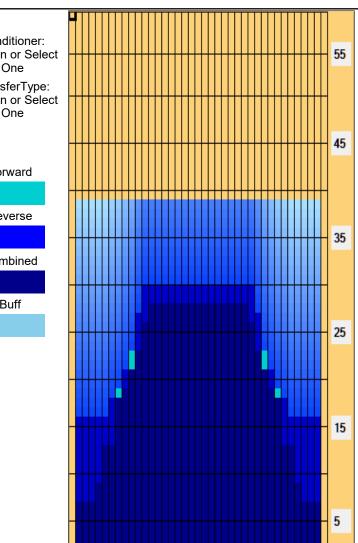

## Talviturnaus-21

Oil Pattern Distance: 39 Feet **Reverse Brush Drop:** 40 Feet Oil Per Board: Multiple uL **Forward Oil Total:** 16.92 mL **Reverse Oil Total:** 5.68 mL **Volume Oil Total:** 22.6 mL 565 Boards Forward Boards Crossed: 423 Boards 142 Boards **Reverse Boards Crossed: Total Boards Crossed:** 

| 4  | Start            | Stop  | Loads  | Mics  | Speed | Crossed | Start | End  | Feet | T.Oil |
|----|------------------|-------|--------|-------|-------|---------|-------|------|------|-------|
| 1  | 2L               | 2R    | 5      | 40    | 14    | 185     | 0.0   | 7.9  | 7.9  | 7400  |
| 2  | 5L               | 5R    | 1      | 40    | 14    | 31      | 7.9   | 9,8  | 1.9  | 1240  |
| 3  | 6L               | 6R    | 2      | 40    | 14    | 58      | 9,8   | 13.7 | 3.9  | 2320  |
| 4  | 8L               | 8R    | 3      | 40    | 14    | 75      | 13.7  | 19.6 | 5.9  | 3000  |
| 5  | 10L              | 10R   | 2      | 40    | 14    | 42      | 19.6  | 23,5 | 3.9  | 1680  |
| 6  | 12L              | 12R   | 1      | 40    | 18    | 17      | 23.5  | 26.0 | 2.5  | 680   |
| 7  | 13L              | 13R   | 1      | 40    | 18    | 15      | 26.0  | 28.5 | 2.5  | 600   |
| 8  | 2L               | 2R    | 0      | 40    | 22    | 0       | 28.5  | 34.0 | 5.5  | 0     |
| 9  | 2L               | 2R    | 0      | 40    | 26    | 0       | 34.0  | 39.0 | 5.0  | 0     |
|    |                  |       |        |       |       |         |       |      |      |       |
| Ħ. | <b>←</b>   ►   ► | Fones | ard Re | warsa | More  | 7       |       |      |      |       |

| .011 | <b>_</b>         |
|------|------------------|
| 7400 | _ Conditioner:   |
| 1240 | Type In or Selec |
| 2320 | One              |
| 3000 | TransferType:    |
| 1680 | Type In or Selec |
| 680  |                  |
| 600  | One              |
| 0    |                  |
| 0    |                  |
|      |                  |
|      | Forward          |
|      | Torward          |
|      |                  |
|      |                  |

Reverse

Combined

Buff

|   | Start | Stop | Loads | Mics | Speed | Crossed | Start | End  | Feet  | T.Oil |
|---|-------|------|-------|------|-------|---------|-------|------|-------|-------|
| 1 | 2L    | 2R   | 0     | 40   | 30    | 0       | 39.0  | 30.0 | -9.0  | 0     |
| 2 | 12L   | 12R  | 1     | 40   | 22    | 17      | 30.0  | 26.9 | -3.1  | 680   |
| 3 | 11L   | 11R  | 2     | 40   | 22    | 38      | 26.9  | 20.7 | -6.2  | 1520  |
| 4 | 9L    | 9R   | 1     | 40   | 18    | 23      | 20.7  | 18.2 | -2.5  | 920   |
| 5 | 7L    | 7R   | 1     | 40   | 18    | 27      | 18.2  | 15.7 | -2.5  | 1080  |
| 6 | 2L    | 2R   | 1     | 40   | 14    | 37      | 15.7  | 13.8 | -1.9  | 1480  |
| 7 | 2L    | 2R   | 0     | 40   | 14    | 0       | 13.8  | 0.0  | -13.8 | 0     |
|   |       |      |       |      |       |         |       |      |       |       |
|   |       |      |       |      |       |         |       |      |       |       |
|   |       |      |       |      |       |         |       |      |       |       |