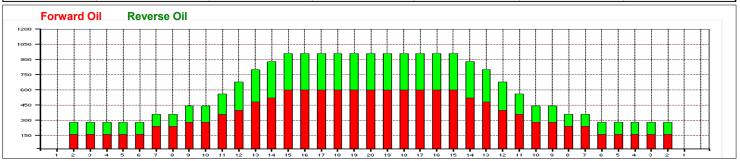

## 2010 ETBF Women's Championship - 45'

Oil Pattern Distance:45 FeetOil Per Board:40 uLForward Oil Total:13.8 mLReverse Oil Total:8.6 mLVolume Oil Total:22.4 mLForward Boards Crossed:345 BoardsReverse Boards Crossed:215 BoardsTotal Boards Crossed:560 Boards

|   | Start | Stop | Loads | Speed | Crossed | Start | End  | Feet  | T.Oil |
|---|-------|------|-------|-------|---------|-------|------|-------|-------|
| 1 | 2L    | 2R   | 0     | 30    | 0       | 45.0  | 28.0 | -17.0 | 0     |
| 2 | 14L   | 14R  | 1     | 18    | 13      | 28.0  | 25.5 | -2.5  | 520   |
| 3 | 13L   | 13R  | 1     | 18    | 15      | 25.5  | 23.0 | -2.5  | 600   |
| 4 | 12L   | 12R  | 2     | 18    | 34      | 23.0  | 17.9 | -5.1  | 1360  |
| 5 | 11L   | 11R  | 1     | 18    | 19      | 17.9  | 15.4 | -2.5  | 760   |
| 6 | 9L    | 9R   | 1     | 18    | 23      | 15.4  | 12.9 | -2.5  | 920   |
| 7 | 2L    | 2R   | 3     | 14    | 111     | 12.9  | 7.0  | -5.9  | 4440  |
| 8 | 2L    | 2R   | 0     | 14    | 0       | 7.0   | 0.0  | -7.0  | 0     |
|   |       |      |       |       |         |       |      |       |       |
|   |       |      |       |       |         |       |      |       |       |