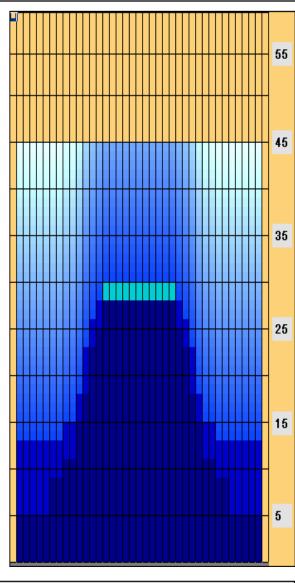

## 2010 ETBF Women's Championship - 45'

Oil Pattern Distance:45 FeetOil Per Board:40 uLForward Oil Total:13.8 mLReverse Oil Total:8.6 mLVolume Oil Total:22.4 mLForward Boards Crossed:345 BoardsReverse Boards Crossed:215 BoardsTotal Boards Crossed:560 Boards