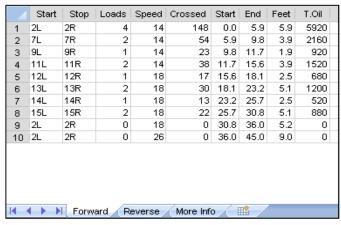

## 2010 ETBF Women's Championship - 45'

Oil Pattern Distance:45 FeetOil Per Board:40 uLForward Oil Total:13.8 mLReverse Oil Total:8.6 mLVolume Oil Total:22.4 mLForward Boards Crossed:345 BoardsReverse Boards Crossed:215 BoardsTotal Boards Crossed:560 Boards