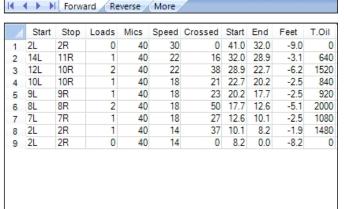

Conditioner:

Oil Per Board: Volume Oil Total: Total Boards Crossed: Multiple uL 23.65 mL 545 Boards

55

45

35

25

|     |     | Stop | Loads | Mics | Speed | Crossed | Start | End  | Feet | T.Oil |
|-----|-----|------|-------|------|-------|---------|-------|------|------|-------|
|     | 2L  | 2R   | 5     | 50   | 14    | 185     | 0.0   | 7.9  | 7.9  | 7400  |
| 2 7 | 7L  | 7R   | 1     | 40   | 14    | 27      | 7.9   | 9.8  | 1.9  | 1080  |
| 3 9 | 9L  | 8R   | 2     | 40   | 18    | 48      | 9.8   | 14.9 | 5.1  | 1920  |
| 4 1 | l1L | 9R   | 2     | 40   | 18    | 42      | 14.9  | 20.0 | 5.1  | 1680  |
| 5 1 | L3L | 11R  | 1     | 40   | 26    | 17      | 20.0  | 23.6 | 3.6  | 680   |
| 6 1 | L5L | 12R  | 1     | 40   | 18    | 14      | 23.6  | 26.1 | 2.5  | 560   |
| 7 2 | 2L  | 2R   | 0     | 40   | 22    | 0       | 26.1  | 34.0 | 7.9  | 0     |
| 8 2 | 2L  | 2R   | 0     | 40   | 30    | 0       | 34.0  | 41.0 | 7.0  | 0     |