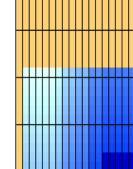

## **Junnutour Rauma**

Oil Pattern Distance: 41 Feet
Forward Oil Total: 15.17 mL
Forward Boards Crossed: 333 Boards

Reverse Brush Drop: 41 Feet
Reverse Oil Total: 8.48 mL
Reverse Boards Crossed: 212 Boards

## **Junnutour Rauma**

Oil Pattern Distance: 41 Feet Reverse Brush Drop: 41 Feet Oil Per Board: Multiple uL Forward Oil Total: 15.17 mL **Reverse Oil Total:** 8.48 mL **Volume Oil Total:** 23.65 mL Forward Boards Crossed: 333 Boards Reverse Boards Crossed: 212 Boards 545 Boards **Total Boards Crossed:**