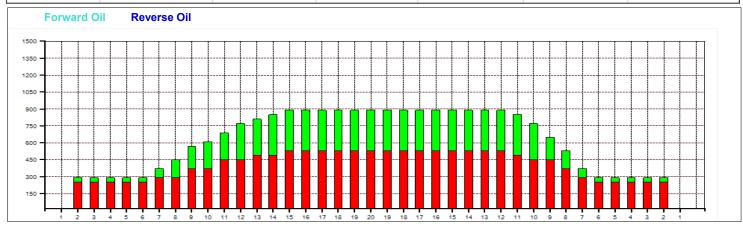

## **Junnutour Rauma**

Oil Pattern Distance: 41 Feet
Forward Oil Total: 15.17 mL
Forward Boards Crossed: 333 Boards

Reverse Brush Drop: 41 Feet
Reverse Oil Total: 8.48 mL
Reverse Boards Crossed: 212 Boards

Conditioner:

Oil Per Board: Volume Oil Total: Total Boards Crossed: Multiple uL 23.65 mL 545 Boards

55

45

35

25

|     |     | Stop | Loads | Mics | Speed | Crossed | Start | End  | Feet | T.Oil |
|-----|-----|------|-------|------|-------|---------|-------|------|------|-------|
|     | 2L  | 2R   | 5     | 50   | 14    | 185     | 0.0   | 7.9  | 7.9  | 7400  |
| 2 7 | 7L  | 7R   | 1     | 40   | 14    | 27      | 7.9   | 9.8  | 1.9  | 1080  |
| 3 9 | 9L  | 8R   | 2     | 40   | 18    | 48      | 9.8   | 14.9 | 5.1  | 1920  |
| 4 1 | l1L | 9R   | 2     | 40   | 18    | 42      | 14.9  | 20.0 | 5.1  | 1680  |
| 5 1 | L3L | 11R  | 1     | 40   | 26    | 17      | 20.0  | 23.6 | 3.6  | 680   |
| 6 1 | L5L | 12R  | 1     | 40   | 18    | 14      | 23.6  | 26.1 | 2.5  | 560   |
| 7 2 | 2L  | 2R   | 0     | 40   | 22    | 0       | 26.1  | 34.0 | 7.9  | 0     |
| 8 2 | 2L  | 2R   | 0     | 40   | 30    | 0       | 34.0  | 41.0 | 7.0  | 0     |

## **Junnutour Rauma**

Oil Pattern Distance: 41 Feet Reverse Brush Drop: 41 Feet Oil Per Board: Multiple uL Forward Oil Total: 15.17 mL **Reverse Oil Total:** 8.48 mL **Volume Oil Total:** 23.65 mL Forward Boards Crossed: 333 Boards Reverse Boards Crossed: 212 Boards 545 Boards **Total Boards Crossed:**