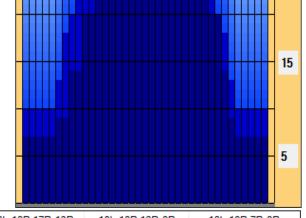

## **Junnutour Rauma**

Oil Pattern Distance: 41 Feet
Forward Oil Total: 15.17 mL
Forward Boards Crossed: 333 Boards

Reverse Brush Drop: 41 Feet
Reverse Oil Total: 8.48 mL
Reverse Boards Crossed: 212 Boards

## **Junnutour Rauma**

Oil Pattern Distance: 41 Feet Reverse Brush Drop: 41 Feet Oil Per Board: Multiple uL Forward Oil Total: 15.17 mL **Reverse Oil Total:** 8.48 mL **Volume Oil Total:** 23.65 mL Forward Boards Crossed: 333 Boards Reverse Boards Crossed: 212 Boards 545 Boards **Total Boards Crossed:**