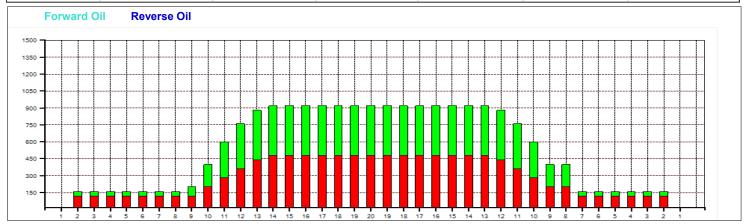

## Talvikisa USBC

Oil Pattern Distance: 41 Feet
Forward Oil Total: 11.16 mL
Forward Boards Crossed: 279 Boards

Reverse Brush Drop: 35 Feet
Reverse Oil Total: 9.68 mL
Reverse Boards Crossed: 242 Boards

35 Feet Oil Per Board:
9.68 mL Volume Oil Total:
242 Boards Total Boards Crossed:

Multiple uL 20.84 mL 521 Boards

55

45

35

25

Conditioner:
Type In or Select
One
TransferType:
Type In or Select
One

Forward Reverse

Combined Buff

## Talvikisa ☐ USBC

Oil Pattern Distance: 41 Feet Reverse Brush Drop: 35 Feet Oil Per Board: Multiple uL Forward Oil Total: 11.16 mL **Reverse Oil Total:** 9.68 mL **Volume Oil Total:** 20.84 mL Forward Boards Crossed: 279 Boards Reverse Boards Crossed: 242 Boards 521 Boards **Total Boards Crossed:**