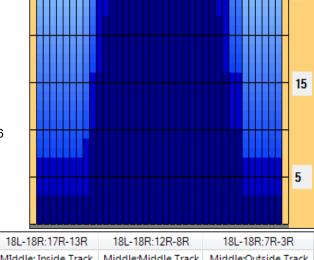

| ← ▶ ▶ | Forward Reverse More

This Pattern Up Loaded From Slot # 29 In Lane Machine On 11.12.2018 15:06

| Item             | 3L-7L:18L-18R        | 8L-12L:18L-18R      | 13L-17L:18L-18R     | 18L-18R:17R-13R      | 18L-18R:12R-8R      | 18L-18R:7R-3R        |
|------------------|----------------------|---------------------|---------------------|----------------------|---------------------|----------------------|
| Description      | Outside Track:Middle | Middle Track:Middle | Inside Track:Middle | MIddle: Inside Track | Middle:Middle Track | Middle:Outside Track |
| Track Zone Ratio | 5.75                 | 2.17                | 1.01                | 1                    | 1.51                | 5.75                 |