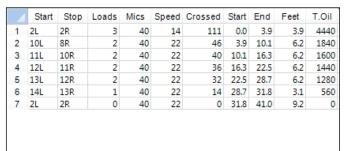

## Talvikisa USBC



Oil Pattern Distance: 41 Feet
Forward Oil Total: 11.16 mL
Forward Boards Crossed: 279 Boards

Reverse Brush Drop: 35 Feet
Reverse Oil Total: 9.68 mL
Reverse Boards Crossed: 242 Boards

35 Feet Oil Per Board:
9.68 mL Volume Oil Total:
242 Boards Total Boards Crossed:

Multiple uL 20.84 mL 521 Boards

55

45

35

25



Conditioner:
Type In or Select
One
TransferType:
Type In or Select
One

Forward Reverse

Combined Buff



| ← ▶ ▶ | Forward Reverse More



This Pattern Up Loaded From Slot # 29 In Lane Machine On 11.12.2018 15:06

| Item             | 3L-7L:18L-18R        | 8L-12L:18L-18R      | 13L-17L:18L-18R     | 18L-18R:17R-13R      | 18L-18R:12R-8R      | 18L-18R:7R-3R        |
|------------------|----------------------|---------------------|---------------------|----------------------|---------------------|----------------------|
| Description      | Outside Track:Middle | Middle Track:Middle | Inside Track:Middle | MIddle: Inside Track | Middle:Middle Track | Middle:Outside Track |
| Track Zone Ratio | 5.75                 | 2.17                | 1.01                | 1                    | 1.51