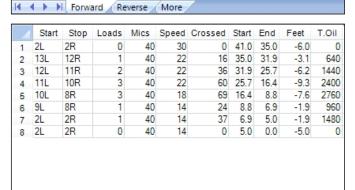

## Talvikisa USBC



Oil Pattern Distance: 41 Feet
Forward Oil Total: 11.16 mL
Forward Boards Crossed: 279 Boards

Reverse Brush Drop: 35 Feet
Reverse Oil Total: 9.68 mL
Reverse Boards Crossed: 242 Boards

35 Feet Oil Per Board:
9.68 mL Volume Oil Total:
242 Boards Total Boards Crossed:

Multiple uL 20.84 mL 521 Boards

55

45

35

25



Conditioner:
Type In or Select
One
TransferType:
Type In or Select
One

Forward Reverse

Combined Buff



| ← ▶ ▶ | Forward Reverse More



This Pattern Up Loaded From Slot # 29 In Lane Machine On 11.12.2018 15:06

| Item             | 3L-7L:18L-18R        | 8L-12L:18L-18R      | 13L-17L:18L-18R     | 18L-18R:17R-13R      | 18L-18R:12R-8R      | 18L-18R:7R-3R        |
|------------------|----------------------|---------------------|---------------------|----------------------|---------------------|----------------------|
| Description      | Outside Track:Middle | Middle Track:Middle | Inside Track:Middle | MIddle: Inside Track | Middle:Middle Track | Middle:Outside Track |
| Track Zone Ratio | 5.75                 | 2.17                | 1.01                | 1                    | 1.51                | 5.75                 |



## Talvikisa ☐ USBC



Oil Pattern Distance: 41 Feet Reverse B