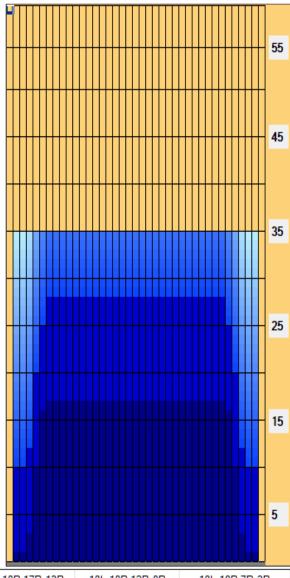

## Ruska-Turnaus-18

Oil Pattern Distance: 35 Feet Reverse Brush Drop: 35 Feet Oil Per Board: 40 uL 11.4 mL 9.92 mL 21.32 mL Forward Oil Total: **Reverse Oil Total: Volume Oil Total:** Forward Boards Crossed: 285 Boards 533 Boards Reverse Boards Crossed: 248 Boards **Total Boards Crossed:** 

## Ruska-Turnaus-18

Oil Pattern Distance: 35 Feet Reverse Brush Drop: 35 Feet Oil Per Board: 40 uL **Forward Oil Total:** 11.4 mL **Reverse Oil Total:** 9.92 mL **Volume Oil Total:** 21.32 mL Forward Boards Crossed: 285 Boards Reverse Boards Crossed: 248 Boards **Total Boards Crossed:** 533 Boards