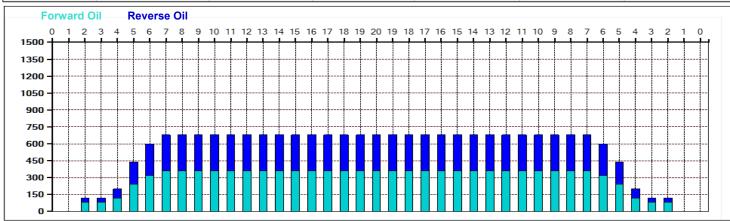

## Ruska-Turnaus-18

Oil Pattern Distance: 35 Feet Reverse Brush Drop: 35 Feet Oil Per Board: 40 uL 11.4 mL 9.92 mL 21.32 mL Forward Oil Total: **Reverse Oil Total: Volume Oil Total:** Forward Boards Crossed: 285 Boards 533 Boards Reverse Boards Crossed: 248 Boards **Total Boards Crossed:** 

## Ruska-Turnaus-18

Oil Pattern Distance: 35 Feet Reverse Brush Drop: 35 Feet Oil Per Board: 40 uL **Forward Oil Total:** 11.4 mL **Reverse Oil Total:** 9.92 mL **Volume Oil Total:** 21.32 mL Forward Boards Crossed: 285 Boards Reverse Boards Crossed: 248 Boards **Total Boards Crossed:** 533 Boards

|   | Start | Stop | Loads | Speed | Crossed | Start | End  | Feet | T.Oil |
|---|-------|------|-------|-------|---------|-------|------|------|-------|
| 1 | 2L    | 2R   | 2     | 10    | 74      | 0.0   | 1.4  | 1.4  | 2960  |
| 2 | 4L    | 4R   | 1     | 14    | 33      | 1.4   | 3.3  | 1.9  | 1320  |
| 3 | 5L    | 5R   | 3     | 18    | 93      | 3.3   | 10.9 | 7.6  | 3720  |
| 4 | 6L    | 6R   | 2     | 18    | 58      | 10.9  | 16.0 | 5.1  | 2320  |
| 5 | 7L    | 7R   | 1     | 14    | 27      | 16.0  | 17.9 | 1.9  | 1080  |
| 6 | 2L    | 2R   | 0     | 18    | 0       | 17.9  | 29.0 | 11.1 | 0     |
| 7 | 2L    | 2R   | 0     | 26    | 0       | 29.0  | 32.0 | 3.0  | 0     |
| 8 | 2L    | 2R   | 0     | 30    | 0       | 32.0  | 35.0 | 3.0  | 0     |
|   |       |      |       |       |         |       |      |      |       |
|   |       |      |       |       |         |       |      |      |       |

|   | Start | Stop | Loads | Speed | Crossed | Start | End  | Feet | T.Oil |
|---|-------|------|-------|-------|---------|-------|------|------|-------|
| 1 | 2L    | 2R   | 0     | 22    | 0       | 35.0  | 28.0 | -7.0 | 0     |
| 2 | 7L    | 7R   | 1     | 22    | 27      | 28.0  | 24.9 | -3.1 | 1080  |
| 3 | 6L    | 6R   | 2     | 18    | 58      | 24.9  | 19.8 | -5.1 | 2320  |
| 4 | 5L    | 5R   | 3     | 18    | 93      | 19.8  | 12.2 | -7.6 | 3720  |
| 5 | 4L    | 4R   | 1     | 18    | 33      | 12.2  | 9.7  | -2.5 | 1320  |
| 6 | 2L    | 2R   | 1     | 18    | 37      | 9.7   | 7.2  | -2.5 | 1480  |
| 7 | 2L    | 2R   | 0     | 14    | 0       | 7.2   | 0.0  | -7.2 | 0     |
|   |       |      |       |       |         |       |      |      |       |