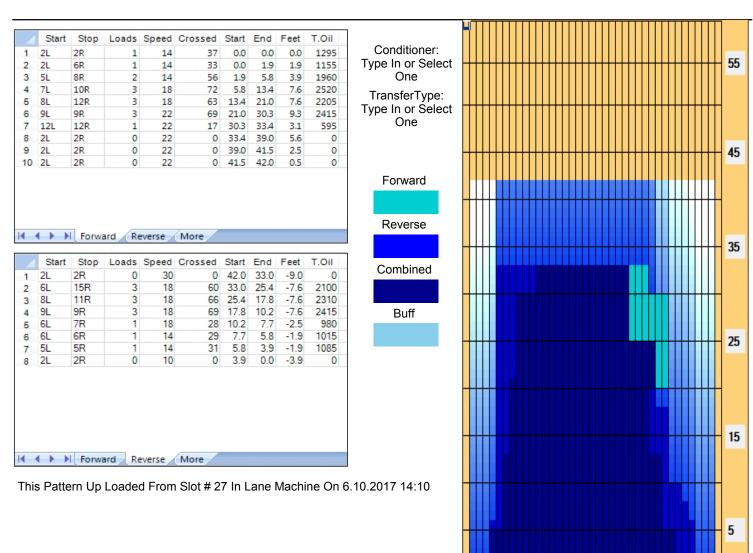

## Ruskaa pakkasella



Oil Pattern Distance: 42 Feet 40 Feet Oil Per Board: Reverse Brush Drop: 35 uL Forward Oil Total: 12.145 mL **Reverse Oil Total:** 9.905 mL **Volume Oil Total:** 22.05 mL Forward Boards Crossed: 347 Boards Reverse Boards Crossed: 283 Boards **Total Boards Crossed:** 630 Boards



| Item Description Track Zone Ratio |              |          |          | 3L-7L:18L-18R<br>Outside Track:Middle<br>4.06 |    |             |     |     |           |              | 8L-12L:18L-18R<br>Middle Track:Middle<br>1.08 |              |    |    |     |     |              | 13L-17L:18L-18R     |          |    |    |    |     |     |                      | 18L-18R:17R-13R |          |          |    |    |                     |      | 18L-18R:12R-8R |              |               |    |     |                      |    | 18L-18R:7R-3R |   |     |          |             |    |
|-----------------------------------|--------------|----------|----------|-----------------------------------------------|----|-------------|-----|-----|-----------|--------------|--------------------------------