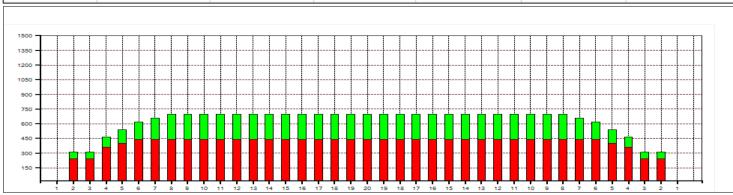

## Rauma Open 2017

Oil Pattern Distance: 39 Feet **Reverse Brush Drop:** 39 Feet Oil Per Board: Multiple uL 23.31 mL Forward Oil Total: 15.24 mL **Reverse Oil Total:** 8.07 mL **Volume Oil Total:** 219 Boards Forward Boards Crossed: 381 Boards 600 Boards **Reverse Boards Crossed: Total Boards Crossed:** 

|     | Start | Stop | Loads | Mics | Speed | Crossed | Start | End  | Feet | T.Oil |
|-----|-------|------|-------|------|-------|---------|-------|------|------|-------|
| 1 2 | 2L    | 2R   | 6     | 40   | 14    | 222     | 0.0   | 9.9  | 9.9  | 7770  |
| 2 4 | 4L    | 4R   | 1     | 40   | 14    | 33      | 9.9   | 11.8 | 1.9  | 1155  |
| 3 4 | 4L    | 4R   | 2     | 40   | 14    | 66      | 11.8  | 15.7 | 3.9  | 2310  |
| 4 5 | 5L    | 5R   | 1     | 40   | 18    | 31      | 15.7  | 18.2 | 2.5  | 1085  |
| 5 6 | 6L    | 6R   | 1     | 40   | 18    | 29      | 18.2  | 20.7 | 2.5  | 1015  |
| 6 2 | 2L    | 2R   | 0     | 40   | 22    | 0       | 20.7  | 30.0 | 9.3  | 0     |
| 7 2 | 2L    | 2R   | 0     | 40   | 22    | 0       | 30.0  | 33.0 | 3.0  | 0     |
| 8 2 | 2L    | 2R   | 0     | 40   | 22    | 0       | 33.0  | 36.0 | 3.0  | 0     |
| 9 2 | 2L    | 2R   | 0     | 40   | 22    | 0       | 36.0  | 39.0 | 3.0  | 0     |
| 9 2 | 2L    | 2K   | U     | 40   | 22    | 0       | 30.0  | 59.0 | 5.0  |       |

|   | Start | Stop | Loads | Mics | Speed | Crossed | Start | End  | Feet  | T.Oil |
|---|-------|------|-------|------|-------|---------|-------|------|-------|-------|
| 1 | 2L    | 2R   | 0     | 40   | 30    | 0       | 39.0  | 27.0 | -12.0 | 0     |
| 2 | 8L    | 8R   | 1     | 40   | 18    | 25      | 27.0  | 24.5 | -2.5  | 875   |
| 3 | 7L    | 7R   | 1     | 40   | 18    | 27      | 24.5  | 22.0 | -2.5  | 945   |
| 4 | 6L    | 6R   | 1     | 40   | 18    | 29      | 22.0  | 19.5 | -2.5  | 1015  |
| 5 | 5L    | 5R   | 1     | 35   | 18    | 31      | 19.5  | 17.0 | -2.5  | 1085  |
| 6 | 4L    | 4R   | 1     | 35   | 14    | 33      | 17.0  | 15.1 | -1.9  | 1155  |
| 7 | 2L    | 2R   | 2     | 35   | 14    | 74      | 15.1  | 11.2 | -3.9  | 2590  |
| 8 | 2L    | 2R   | 0     | 40   | 14    | 0       | 11.2  | 0.0  | -11.2 | 0     |
|   |       |      |       |      |       |         |       |      |       |       |