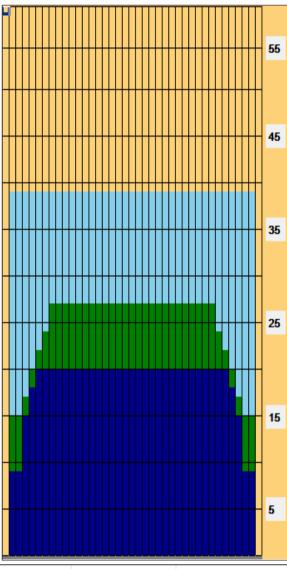

## Rauma Open 2017

Oil Pattern Distance: 39 Feet **Reverse Brush Drop:** 39 Feet Oil Per Board: Multiple uL 23.31 mL Forward Oil Total: 15.24 mL **Reverse Oil Total:** 8.07 mL **Volume Oil Total:** 219 Boards Forward Boards Crossed: 381 Boards 600 Boards **Reverse Boards Crossed: Total Boards Crossed:** 

|     | Start | Stop | Loads | Mics | Speed | Crossed | Start | End  | Feet | T.Oil |
|-----|-------|------|-------|------|-------|---------|-------|------|------|-------|
| 1 2 | 2L    | 2R   | 6     | 40   | 14    | 222     | 0.0   | 9.9  | 9.9  | 7770  |
| 2 4 | 4L    | 4R   | 1     | 40   | 14    | 33      | 9.9   | 11.8 | 1.9  | 1155  |
| 3 4 | 4L    | 4R   | 2     | 40   | 14    | 66      | 11.8  | 15.7 | 3.9  | 2310  |
| 4 5 | 5L    | 5R   | 1     | 40   | 18    | 31      | 15.7  | 18.2 | 2.5  | 1085  |
| 5 6 | 6L    | 6R   | 1     | 40   | 18    | 29      | 18.2  | 20.7 | 2.5  | 1015  |
| 6 2 | 2L    | 2R   | 0     | 40   | 22    | 0       | 20.7  | 30.0 | 9.3  | 0     |
| 7 2 | 2L    | 2R   | 0     | 40   | 22    | 0       | 30.0  | 33.0 | 3.0  | 0     |
| 8 2 | 2L    | 2R   | 0     | 40   | 22    | 0       | 33.0  | 36.0 | 3.0  | 0     |
| 9 2 | 2L    | 2R   | 0     | 40   | 22    | 0       | 36.0  | 39.0 | 3.0  | 0     |
| 9 2 | 2L    | 2K   | U     | 40   | 22    | 0       | 30.0  | 59.0 | 5.0  |       |

|   | Start | Stop | Loads | Mics | Speed | Crossed | Start | End  | Feet  | T.Oil |
|---|-------|------|-------|------|-------|---------|-------|------|-------|-------|
| 1 | 2L    | 2R   | 0     | 40   | 30    | 0       | 39.0  | 27.0 | -12.0 | 0     |
| 2 | 8L    | 8R   | 1     | 40   | 18    | 25      | 27.0  | 24.5 | -2.5  | 875   |
| 3 | 7L    | 7R   | 1     | 40   | 18    | 27      | 24.5  | 22.0 | -2.5  | 945   |
| 4 | 6L    | 6R   | 1     | 40   | 18    | 29      | 22.0  | 19.5 | -2.5  | 1015  |
| 5 | 5L    | 5R   | 1     | 35   | 18    | 31      | 19.5  | 17.0 | -2.5  | 1085  |
| 6 | 4L    | 4R   | 1     | 35   | 14    | 33      | 17.0  | 15.1 | -1.9  | 1155  |
| 7 | 2L    | 2R   | 2     | 35   | 14    | 74      | 15.1  | 11.2 | -3.9  | 2590  |
| 8 | 2L    | 2R   | 0     | 40   | 14    | 0       | 11.2  | 0.0  | -11.2 | 0     |
|   |       |      |       |      |       |         |       |      |       |       |