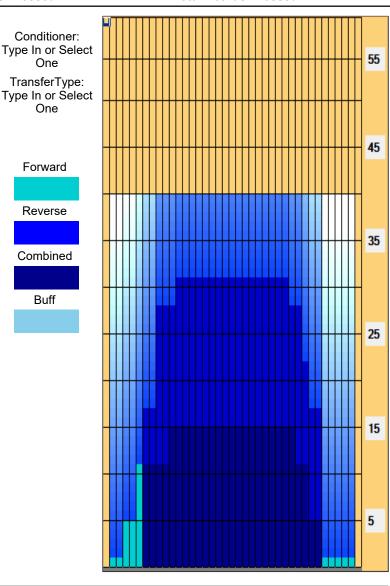

2300

4050

0

| 0<br>0            | TransferType:<br>Type In or Select<br>One |
|-------------------|-------------------------------------------|
|                   | Forward                                   |
|                   | Reverse                                   |
| T.Oil<br>0<br>850 | Combined                                  |