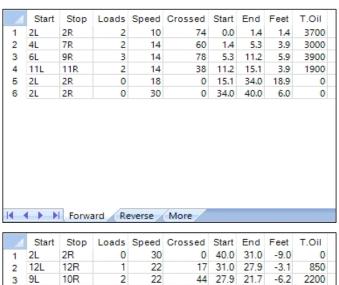

## Ruska-16

Oil Pattern Distance: 40 Feet 40 Feet Oil Per Board: **Reverse Brush Drop:** 50 uL Forward Oil Total: 12.5 mL **Reverse Oil Total:** 9.4 mL **Volume Oil Total:** 21.9 mL Forward Boards Crossed: 250 Boards 188 Boards 438 Boards **Reverse Boards Crossed: Total Boards Crossed:** 

Conditioner:

One

Buff

9L

7L

4

5 2L 9R

7R

2R

2

3

0

| ← → → | Forward Reverse More

18

18

10

46 21.7

81 16.6

0 9.0 16.6

9.0

0.0

-5.1

-7.6

-9.0

2300

4050

0

| 0<br>0            | TransferType:<br>Type In or Select<br>One |
|-------------------|-------------------------------------------|
|                   | Forward                                   |
|                   | Reverse                                   |
| T.Oil<br>0<br>850 | Combined                                  |