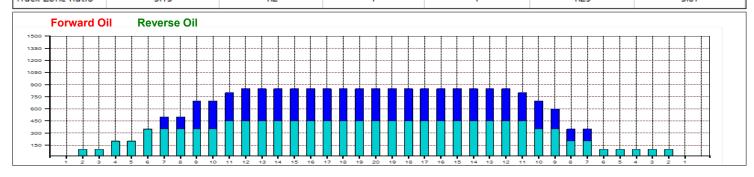

## Ruska-16

Oil Pattern Distance: 40 Feet 40 Feet Oil Per Board: **Reverse Brush Drop:** 50 uL Forward Oil Total: 12.5 mL **Reverse Oil Total:** 9.4 mL **Volume Oil Total:** 21.9 mL Forward Boards Crossed: 250 Boards 188 Boards 438 Boards **Reverse Boards Crossed: Total Boards Crossed:** 