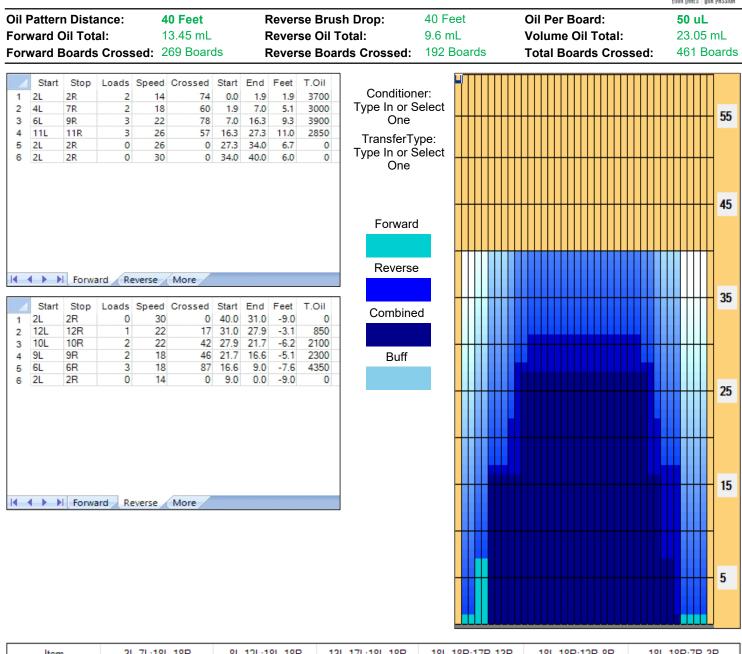

## Naisten 1-Divari





| Description Outside Track   Track Zone Ratio 3   Forward Oil Reverse   1500 1350   1200 1050   1050 1050   1050 1050   1050 1050   1050 1050   1050 1050 |       | dle Track:Middle<br>1.27 | Inside Track:Middle<br>1 | Mlddle: Inside Track | Middle:Middle Track<br>1.32 | Middle:Outside Track<br>5 |
|----------------------------------------------------------------------------------------------------------------------------------------------------------|-------|--------------------------|--------------------------|----------------------|-----------------------------|---------------------------|
| Forward Oil Reverse                                                                                                                                      | e Oil | 1.27                     | 1