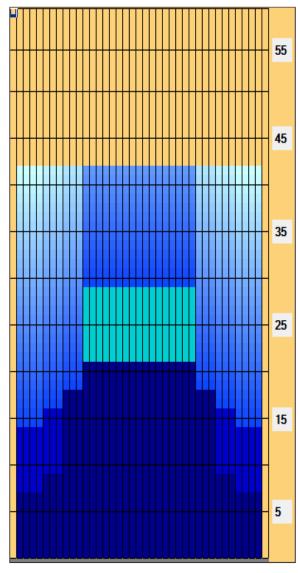

## Syyskaadot-16

Oil Pattern Distance: 42 Feet 33 Feet Oil Per Board: **Reverse Brush Drop:** Multiple uL Forward Oil Total: 16.488 mL **Reverse Oil Total:** 6.435 mL **Volume Oil Total:** 22.923 mL Forward Boards Crossed: 374 Boards 143 Boards 517 Boards **Reverse Boards Crossed: Total Boards Crossed:** 