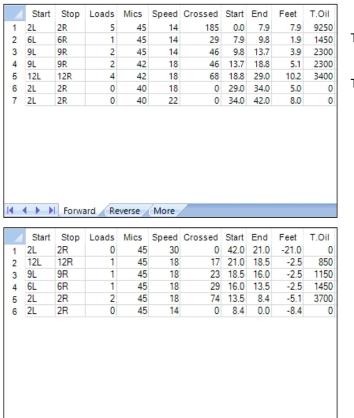

## Syyskaadot-16

Oil Pattern Distance: 42 Feet 33 Feet Oil Per Board: **Reverse Brush Drop:** Multiple uL Forward Oil Total: 16.488 mL **Reverse Oil Total:** 6.435 mL **Volume Oil Total:** 22.923 mL Forward Boards Crossed: 374 Boards 143 Boards 517 Boards **Reverse Boards Crossed: Total Boards Crossed:** 