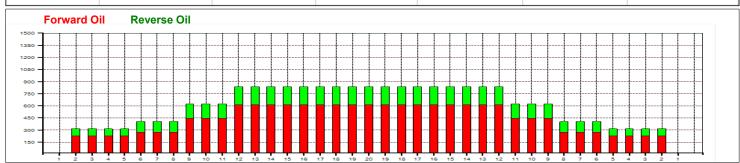

## Syyskaadot-16

Oil Pattern Distance: 42 Feet 33 Feet Oil Per Board: **Reverse Brush Drop:** Multiple uL Forward Oil Total: 16.488 mL **Reverse Oil Total:** 6.435 mL **Volume Oil Total:** 22.923 mL Forward Boards Crossed: 374 Boards 143 Boards 517 Boards **Reverse Boards Crossed: Total Boards Crossed:** 