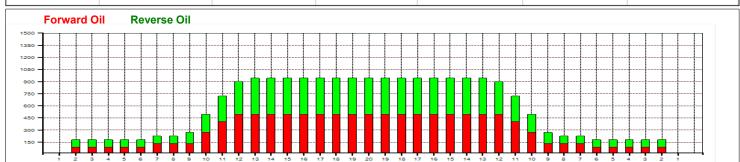

| 2 7L 7R 1 14 27 1.4 3.3 1.9 1215<br>3 10L 10R 3 14 63 3.3 9.2 5.9 2835<br>4 11L 11R 3 18 57 9.2 16.8 7.6 2565<br>5 12L 12R 2 18 34 16.8 21.9 5.1 1530<br>6 2L 2R 0 18 0 21.9 28.0 6.1 0<br>7 2L 2R 0 26 0 28.0 34.0 6.0 0<br>8 2L 2R 0 30 0 34.0 41.0 7.0 0 |   | Start    | Stop       | Loads                | Speed    | Crossed        | Start         | End         | Feet         | T.Oil      |
|-------------------------------------------------------------------------------------------------------------------------------------------------------------------------------------------------------------------------------------------------------------|---|----------|------------|----------------------|----------|----------------|---------------|-------------|--------------|------------|
| 3 10L 10R 3 14 63 3.3 9.2 5.9 2835 4 11L 11R 3 18 57 9.2 16.8 7.6 2565 5 12L 12R 2 18 34 16.8 21.9 5.1 1530 6 2L 2R 0 18 0 21.9 28.0 6.1 0 7 2L 2R 0 26 0 28.0 34.0 6.0 0 8 2L 2R 0 30 0 34.0 41.0 7.0 0                                                    | 1 | 2L       | 2R         | 2                    | 10       | 74             | 0.0           | 1.4         | 1.4          | 3330       |
| 4 11L 11R 3 18 57 9.2 16.8 7.6 2565<br>5 12L 12R 2 18 34 16.8 21.9 5.1 1530<br>6 2L 2R 0 18 0 21.9 28.0 6.1 0<br>7 2L 2R 0 26 0 28.0 34.0 6.0 0<br>8 2L 2R 0 30 0 34.0 41.0 7.0 0                                                                           | 2 | 7L       | 7R         | 1                    | 14       | 27             | 1.4           | 3.3         | 1.9          | 1215       |
| 5 12L 12R 2 18 34 16.8 21.9 5.1 1530 6 2L 2R 0 18 0 21.9 28.0 6.1 0 7 2L 2R 0 26 0 28.0 34.0 6.0 0 8 2L 2R 0 30 0 34.0 41.0 7.0 0                                                                                                                           | 3 | 10L      | 10R        | 3                    | 14       | 63             | 3.3           | 9.2         | 5.9          | 2835       |
| 6 2L 2R 0 18 0 21.9 28.0 6.1 0 7 2L 2R 0 26 0 28.0 34.0 6.0 0 8 2L 2R 0 30 0 34.0 41.0 7.0 0                                                                                                                                                                | 4 | 11L      | 11R        | 3                    | 18       | 57             | 9.2           | 16.8        | 7.6          | 2565       |
| 7 2L 2R 0 26 0 28.0 34.0 6.0 0 3 2L 2R 0 30 0 34.0 41.0 7.0 0                                                                                                                                                                                               | 5 | 12L      | 12R        | 2                    | 18       | 34             | 16.8          | 21.9        | 5.1          | 1530       |
| 3 2L 2R 0 30 0 34.0 41.0 7.0 0                                                                                                                                                                                                                              | 3 | 2L       | 2R         | 0                    | 18       | 0              | 21.9          | 28.0        | 6.1          | 0          |
|                                                                                                                                                                                                                                                             | 7 | 2L       | 2R         | 0                    | 26       | 0              | 28.0          | 34.0        | 6.0          | 0          |
| <b>♦ ▶ Forward Reverse More</b>                                                                                                                                                                                                                             | - |          |            | _                    |          |                |               |             |              | -          |
|                                                                                                                                                                                                                                                             | ŏ | 2L       | 2R         | 0                    | 30       | 0              | 34.0          | 41.0        | 7.0          | C          |
|                                                                                                                                                                                                                                                             | 8 |          |            | ard Re               | everse   |                |               | 41.0        | 7.0          | T.Oil      |
| 1 2L 2R 0 30 0 41.0 34.0 -7.0 0                                                                                                                                                                                                                             |   | Start    | Forw       | ard Re               | everse   | More Crossed   | Start         | End         | Feet         | T.Oil      |
| 1 2L 2R 0 30 0 41.0 34.0 -7.0 0<br>2 13L 13R 1 18 15 34.0 31.5 -2.5 675                                                                                                                                                                                     | 1 | Start 2L | Stop<br>2R | ard Re<br>Loads<br>0 | Speed 30 | More Crossed 0 | Start<br>41.0 | End<br>34.0 | Feet<br>-7.0 | T.Oil<br>0 |