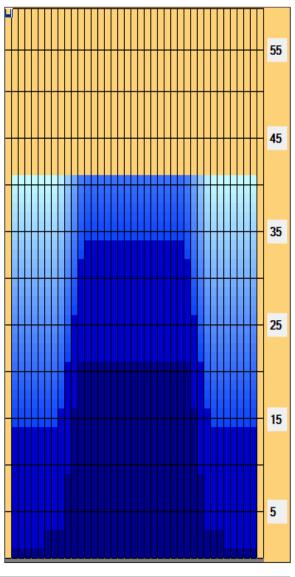

## Mestaruus 8 srj.

Oil Per Board: Oil Pattern Distance: 41 Feet **Reverse Brush Drop:** 41 Feet 45 uL **Forward Oil Total:** 11.475 mL **Reverse Oil Total:** 10.17 mL **Volume Oil Total:** 21.645 mL Forward Boards Crossed: 255 Boards 226 Boards **Reverse Boards Crossed:** 481 Boards **Total Boards Crossed:** 