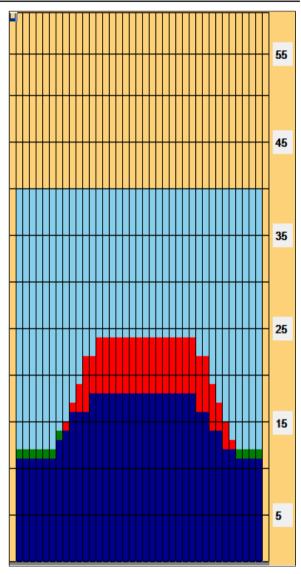

## Open-16

Oil Pattern Distance: 40 Feet Oil Per Board: 40 Feet **Reverse Brush Drop:** 40 uL **Forward Oil Total:** 15.56 mL **Reverse Oil Total:** 5.44 mL **Volume Oil Total:** 21 mL Forward Boards Crossed: 389 Boards 136 Boards 525 Boards **Reverse Boards Crossed: Total Boards Crossed:** 