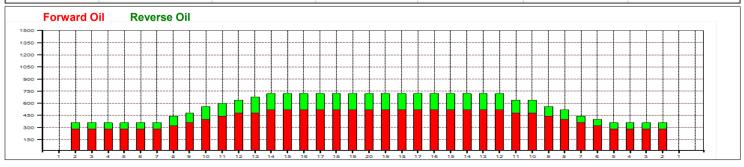

| 2 8L 6R 1 14 27 11.9 13.8 1.9<br>3 9L 7R 1 14 25 13.8 15.7 1.9<br>4 10L 8R 1 14 23 15.7 17.6 1.9 | 0360<br>1080<br>1000<br>920 |
|--------------------------------------------------------------------------------------------------|-----------------------------|
| 3 9L 7R 1 14 25 13.8 15.7 1.9<br>4 10L 8R 1 14 23 15.7 17.6 1.9                                  |                             |
| 4 10L 8R 1 14 23 15.7 17.6 1.9                                                                   |                             |
|                                                                                                  | 920                         |
| 5 11L 9R 1 14 21 17.6 19.5 1.9                                                                   |                             |
|                                                                                                  | 840                         |
| 6 12L 10R 1 18 19 19.5 22.0 2.5                                                                  | 760                         |
| 7 14L 12R 1 18 15 22.0 24.5 2.5                                                                  | 600                         |
| 8 2L 2R 0 22 0 24.5 36.0 11.5                                                                    | 0                           |
| 9 2L 2R 0 26 0 36.0 40.0 4.0                                                                     | 0                           |

|   | Start | Stop | Loads | Speed | Crossed | Start | End  | Feet  | T.Oil |
|---|-------|------|-------|-------|---------|-------|------|-------|-------|
| 1 | 2L    | 2R   | 0     | 30    | 0       | 40.0  | 18.0 | -22.0 | (     |
| 2 | 13L   | 12R  | 1     | 14    | 16      | 18.0  | 16.1 | -1.9  | 640   |
| 3 | 10L   | 10R  | 1     | 14    | 21      | 16.1  | 14.2 | -1.9  | 840   |
| 4 | 8L    | 8R   | 1     | 14    | 25      | 14.2  | 12.3 | -1.9  | 1000  |
| 5 | 2L    | 2R   | 2     | 14    | 74      | 12.3  | 8.4  | -3.9  | 2960  |
| 6 | 2L    | 2R   | 0     | 14    | 0       | 8.4   | 0.0  | -8.4  | (     |
|   |       |      |       |       |         |       |      |       |       |