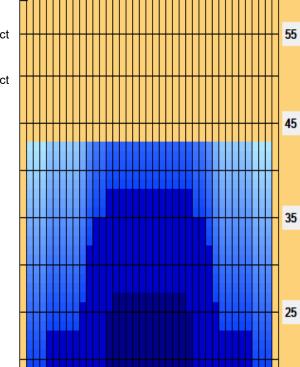

## Kesäkisa Osa-1

15

5

Oil Pattern Distance: 43 Feet
Forward Oil Total: 13,275 mL
Forward Boards Crossed: 295 Boards

Reverse Brush Drop: 43 Feet
Reverse Oil Total: 10,125 mL
Reverse Boards Crossed: 225 Boards

Oil Per Board: 45 uL
Volume Oil Total: 23,4 mL
Total Boards Crossed: 520 Boards

| 4 | Start | Stop | Loads | Speed | Crossed | Start | End  | Feet | T.Oil |
|---|-------|------|-------|-------|---------|-------|------|------|-------|
| 1 | 2L    | 2R   | 4     | 14    | 148     | 0.0   | 5.9  | 5.9  | 6660  |
| 2 | 7L    | 7R   | 1     | 14    | 27      | 5.9   | 7.8  | 1.9  | 1215  |
| 3 | 11L   | 11R  | 1     | 14    | 19      | 7.8   | 9.7  | 1.9  | 855   |
| 4 | 12L   | 12R  | 2     | 18    | 34      | 9.7   | 14.8 | 5.1  | 1530  |
| 5 | 13L   | 13R  | 2     | 18    | 30      | 14.8  | 19.9 | 5.1  | 1350  |
| 6 | 14L   | 14R  | 2     | 18    | 26      | 19.9  | 25.0 | 5.1  | 1170  |
| 7 | 15L   | 15R  | 1     | 18    | 11      | 25.0  | 27.5 | 2.5  | 495   |
| 8 | 2L    | 2R   | 0     | 18    | 0       | 27.5  | 43.0 | 15.5 | 0     |
|   |       |      |       |       |         |       |      |      |       |
|   |       |      |       |       |         |       |      |      |       |

Conditioner:
Type In or Select
One
TransferType:
Type In or Select
One

Forward

Reverse

Combined

Buff

| M | 4 | ▶. | M | Forward | Revers | e / More |  |
|---|---|----|---|---------|--------|----------|--|

|   | Start | Stop | Loads | Speed | Crossed | Start | End  | Feet  | T.Oil |
|---|-------|------|-------|-------|---------|-------|------|-------|-------|
| 1 | 2L    | 2R   | 0     | 30    | 0       | 43.0  | 38.0 | -5.0  | 0     |
| 2 | 14L   | 14R  | 1     | 22    | 13      | 38.0  | 34.9 | -3.1  | 585   |
| 3 | 12L   | 12R  | 1     | 22    | 17      | 34.9  | 31.8 | -3.1  | 765   |
| 4 | 11L   | 11R  | 2     | 22    | 38      | 31.8  | 25.6 | -6.2  | 1710  |
| 5 | 10L   | 10R  | 1     | 18    | 21      | 25.6  | 23.1 | -2.5  | 945   |
| 6 | 5L    | 5R   | 2     | 14    | 62      | 23.1  | 19.2 | -3.9  | 2790  |
| 7 | 2L    | 2R   | 2     | 14    | 74      | 19.2  | 15.3 | -3.9  | 3330  |
| 8 | 2L    | 2R   | 0     | 14    | 0       | 15.3  | 0.0  | -15.3 | 0     |
|   |       |      |       |       |         |       |      |       |       |