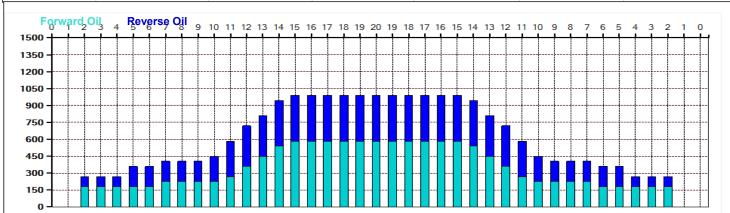

## Kesäkisa Osa-1

15

5

Oil Pattern Distance: 43 Feet
Forward Oil Total: 13,275 mL
Forward Boards Crossed: 295 Boards

Reverse Brush Drop: 43 Feet
Reverse Oil Total: 10,125 mL
Reverse Boards Crossed: 225 Boards

Oil Per Board: 45 uL
Volume Oil Total: 23,4 mL
Total Boards Crossed: 520 Boards

| 4 | Start | Stop | Loads | Speed | Crossed | Start | End  | Feet | T.Oil |
|---|-------|------|-------|-------|---------|-------|------|------|-------|
| 1 | 2L    | 2R   | 4     | 14    | 148     | 0.0   | 5.9  | 5.9  | 6660  |
| 2 | 7L    | 7R   | 1     | 14    | 27      | 5.9   | 7.8  | 1.9  | 1215  |
| 3 | 11L   | 11R  | 1     | 14    | 19      | 7.8   | 9.7  | 1.9  | 855   |
| 4 | 12L   | 12R  | 2     | 18    | 34      | 9.7   | 14.8 | 5.1  | 1530  |
| 5 | 13L   | 13R  | 2     | 18    | 30      | 14.8  | 19.9 | 5.1  | 1350  |
| 6 | 14L   | 14R  | 2     | 18    | 26      | 19.9  | 25.0 | 5.1  | 1170  |
| 7 | 15L   | 15R  | 1     | 18    | 11      | 25.0  | 27.5 | 2.5  | 495   |
| 8 | 2L    | 2R   | 0     | 18    | 0       | 27.5  | 43.0 | 15.5 | 0     |
|   |       |      |       |       |         |       |      |      |       |
|   |       |      |       |       |         |       |      |      |       |

Conditioner:
Type In or Select
One
TransferType:
Type In or Select
One

Forward

Reverse

Combined

Buff

| M | 4 | ▶. | M | Forward | Revers | e / More |  |
|---|---|----|---|---------|--------|----------|--|

|   | Start | Stop | Loads | Speed | Crossed | Start | End  | Feet  | T.Oil |
|---|-------|------|-------|-------|---------|-------|------|-------|-------|
| 1 | 2L    | 2R   | 0     | 30    | 0       | 43.0  | 38.0 | -5.0  | 0     |
| 2 | 14L   | 14R  | 1     | 22    | 13      | 38.0  | 34.9 | -3.1  | 585   |
| 3 | 12L   | 12R  | 1     | 22    | 17      | 34.9  | 31.8 | -3.1  | 765   |
| 4 | 11L   | 11R  | 2     | 22    | 38      | 31.8  | 25.6 | -6.2  | 1710  |
| 5 | 10L   | 10R  | 1     | 18    | 21      | 25.6  | 23.1 | -2.5  | 945   |
| 6 | 5L    | 5R   | 2     | 14    | 62      | 23.1  | 19.2 | -3.9  | 2790  |
| 7 | 2L    | 2R   | 2     | 14    | 74      | 19.2  | 15.3 | -3.9  | 3330  |
| 8 | 2L    | 2R   | 0     | 14    | 0       | 15.3  | 0.0  | -15.3 | 0     |
|   |       |      |       |       |         |       |      |       |       |